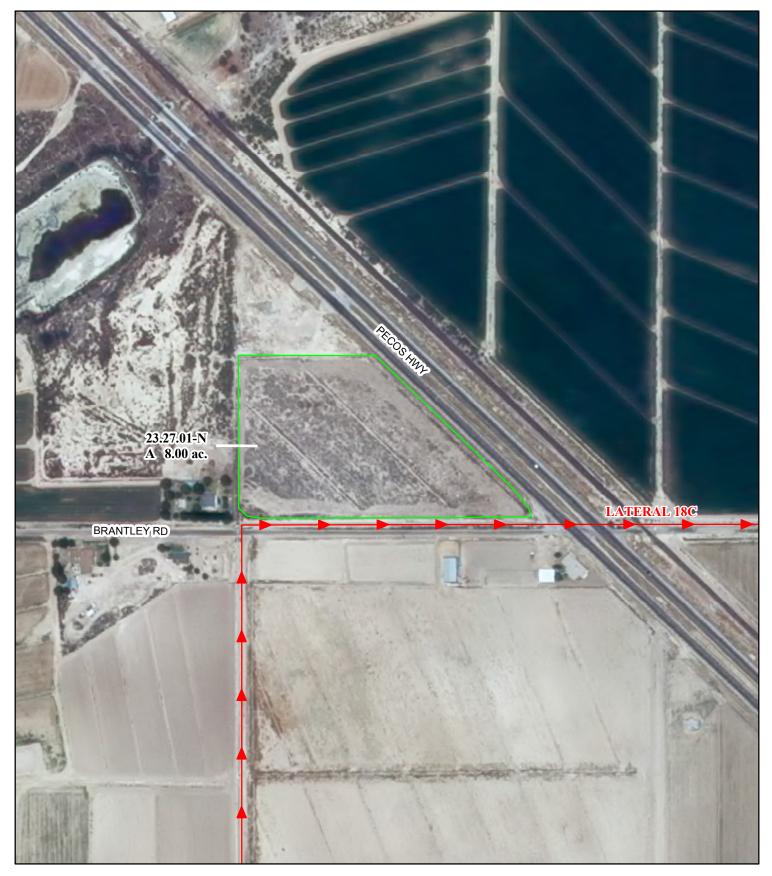

# f. Location and Amount of Irrigated Acreage:

Section 01, Township 23S, Range 27E, N.M.P.M.

Pt. SE<sup>1</sup>/4

8.00 acres

Total: 8.00 acres

As shown on the attached revised Hydrographic Survey Map for Subfile No. 23.27.01-N, and the CID Section Hydrographic Survey Map Sheet No. 9 (1999-2011), included in Part F of this Appendix, representing the Court record as of the date of the filing of this Decree.